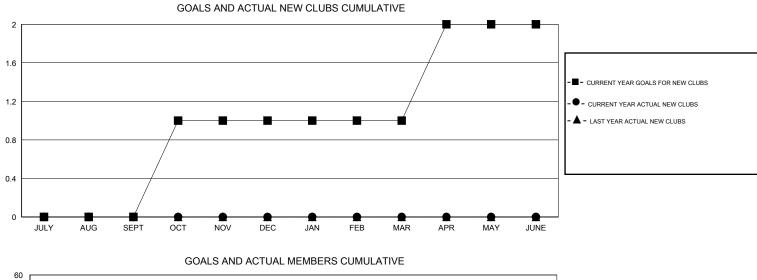

## LOCATION REP OF SOUTH AFRICA

GMT CA 6-Afi

|                              |                  | Clubs             |                  |                  |                              |                    | Members                             |                    |                  |
|------------------------------|------------------|-------------------|------------------|------------------|------------------------------|--------------------|-------------------------------------|--------------------|------------------|
|                              | RESU             | LTS FOR 2015-2016 |                  |                  |                              | RESU               | ILTS FOR 2015-2016                  |                    |                  |
| QUARTER                      | NEW CLUB<br>GOAL | NEW CLUBS         | DROPPED<br>CLUBS | NET<br>GAIN/LOSS | QUARTER                      | NEW MEMBER<br>GOAL | CHARTER AND<br>NEW MEMBERS<br>ADDED | DROPPED<br>MEMBERS | NET<br>GAIN/LOSS |
| JULY/AUG/SEPT<br>OCT/NOV/DEC | 0<br>1           | 0<br>0            | 1<br>0           | -1<br>0          | JULY/AUG/SEPT<br>OCT/NOV/DEC | 3<br>23            | 29<br>4                             | 18<br>22           | 11<br>-18        |
| JAN/FEB/MAR                  | 0                | 0                 | 0                | 0                | JAN/FEB/MAR                  | 6                  | 2                                   | 4                  | -2               |
| APR/MAY/JUNE                 | 1                | 0                 | 0                | 0                | APR/MAY/JUNE                 | 23                 | 0                                   | 0                  | 0                |