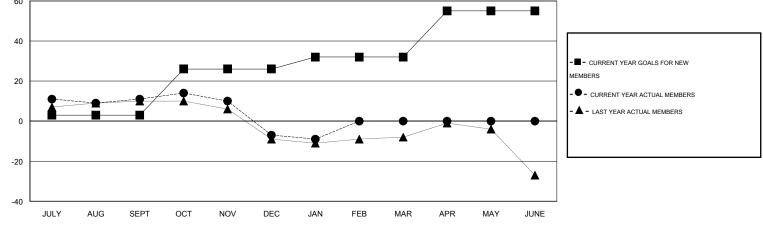

## LOCATION REP OF SOUTH AFRICA

GMT CA 6-Afi

|                              |                  | Clubs             |                  |                  |                              |                    | Members                             |                    |                  |
|------------------------------|------------------|-------------------|------------------|------------------|------------------------------|--------------------|-------------------------------------|--------------------|------------------|
|                              | RESU             | LTS FOR 2015-2016 |                  |                  |                              | RESU               | ILTS FOR 2015-2016                  |                    |                  |
| QUARTER                      | NEW CLUB<br>GOAL | NEW CLUBS         | DROPPED<br>CLUBS | NET<br>GAIN/LOSS | QUARTER                      | NEW MEMBER<br>GOAL | CHARTER AND<br>NEW MEMBERS<br>ADDED | DROPPED<br>MEMBERS | NET<br>GAIN/LOSS |
| JULY/AUG/SEPT<br>OCT/NOV/DEC | 0<br>1           | 0<br>0            | 1<br>0           | -1<br>0          | JULY/AUG/SEPT<br>OCT/NOV/DEC | 3<br>23            | 29<br>4                             | 18<br>22           | 11<br>-18        |
| JAN/FEB/MAR                  | 0                | 0                 | 0                | 0                | JAN/FEB/MAR                  | 6                  | 2                                   | 4                  | -2               |
| APR/MAY/JUNE                 | 1                | 0                 | 0                | 0                | APR/MAY/JUNE                 | 23                 | 0                                   | 0                  | 0                |